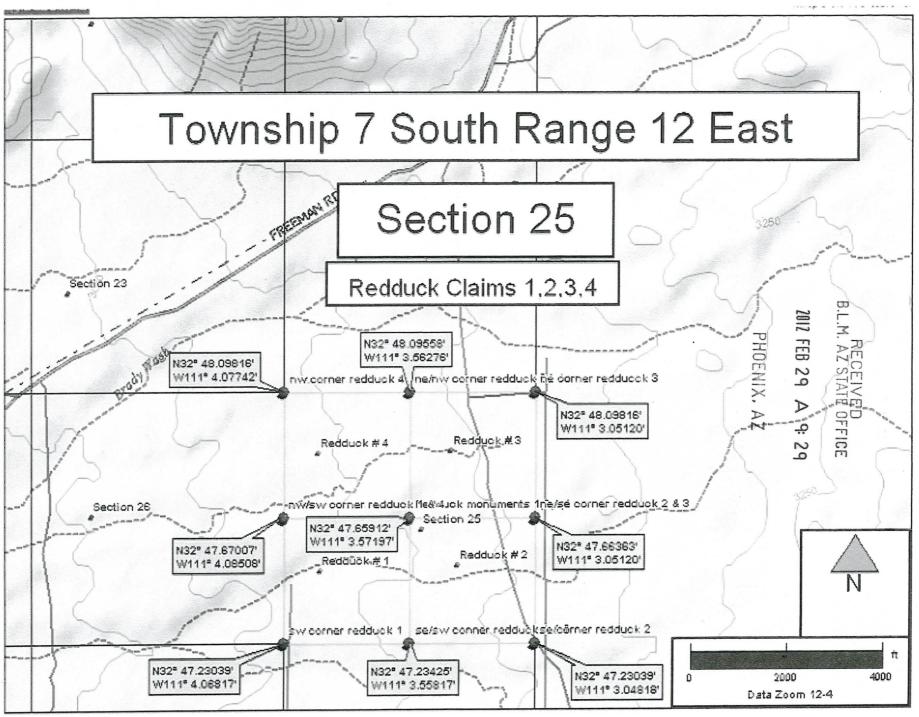

On February 23<sup>rd</sup> 2012 we staked 4 claims (Red Duck 1,2,3,4) in the Gila Salt River Base and Meridian in Pinal County Arizona. All fees have been paid and everything has been completed and recorded with the BLM, and county recorders office.

BLW AZ STATE OFFICE

BLM ONE N. CENTRAL AVE PHOENIX AZ. 85004-2203

BLM AV STATE OFFICE
2012 MAR 14 PM 1: 52

FIRST CLASS

I am writing in regards to the Placer mining claims that were located and staked for RED DUCK. Claims are RED DUCK 1, 2, 3, and 4. They are located in the Gila Salt River Base and Meridian in Pinal County, Arizona. They were staked by our agent Mr. Ron Parker on February 23<sup>rd</sup> 2012.